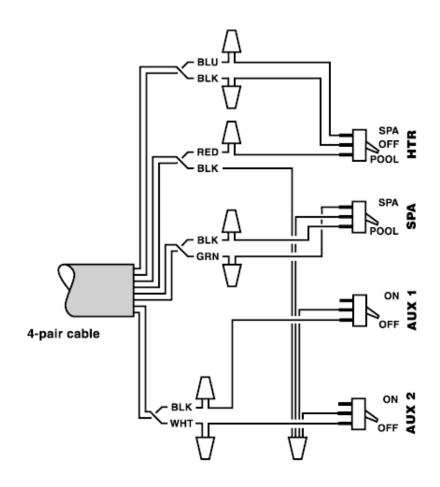

## **INSTALLATION:**

Provide a standard single-gang electrical box for mounting the CP-30 Remote Control. If located outdoors, the electrical box must be raintight (**use silicone sealer**).

Strip jacket of 4-pair cable 6" to identify the twisted pairs and assure correct connections. Strip insulation of each wire 3/8", and connect to switch pigtails using wire nuts in accordance with appropriate wiring diagram.